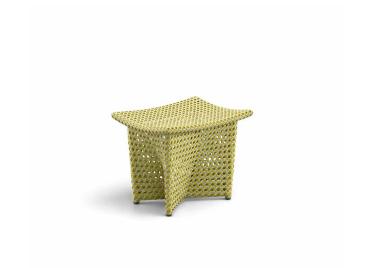

# DAYDREAM

Side table

Design by Richard Frinier | Item code: 023038 | Weight 4,8 kg/11 lbs | Volume 0,19 m³/6,7 cu ft

Measurements

**Collection:** Original, spirited and charming, DAYDREAM is pure DEDON DNA, adding character to any setting, indoors or out. With its undulating lines, Viennese cane-weaving pattern and generous proportions, the four-poster canopy daybed is perfect for laying about, solo or with loved ones, reading a book, sipping a glass, conversing, having a splash or drifting in and out of dreams.

Side table: Covered in hand-woven DEDON Fiber, this convenient side table features the same flowing lines and open, elegant Viennese cane-weaving pattern as the daybed. Frame: Aluminum Finishing: Electrostatic powder-coated in a color similar to that of the DEDON Fiber. Characteristics: Dreamy, imaginative, romantic, distinctive, relaxing