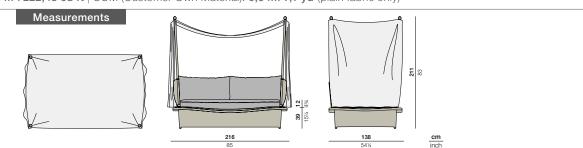

### DAYDREAM Daybed

Design by Richard Frinier | Item code: 023025 | Weight 48 kg/106 lbs | Volume 6,3 m<sup>3</sup>/222,48 cu ft | COM (Customer Own Material): 6,5 m/7,1 yd (plain fabric only)

**Collection:** Original, spirited and charming, DAYDREAM is pure DEDON DNA, adding character to any setting, indoors or out. With its undulating lines, Viennese cane-weaving pattern and generous proportions, the four-poster canopy daybed is perfect for laying about, solo or with loved ones, reading a book, sipping a glass, conversing, having a splash or drifting in and out of dreams.