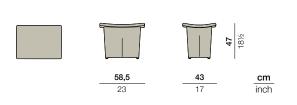

# DAYDREAM

Side table

Design by Richard Frinier | Item code: 023038 | Weight 4,8 kg/11 lbs | Volume 0,19 m³/6,7 cu ft

Measurements

**Collection:** Original, spirited and charming, DAYDREAM is pure DEDON DNA, adding character to any setting, indoors or out. With its undulating lines, Viennese cane-weaving pattern and generous proportions, the four-poster canopy daybed is perfect for laying about, solo or with loved ones, reading a book, sipping a glass, conversing, having a splash or drifting in and out of dreams.