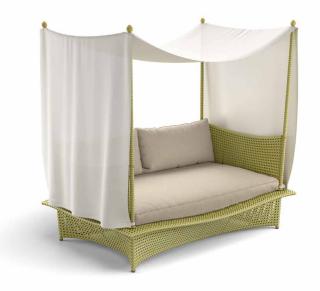

### DAYDREAM Daybed

Design by Richard Frinier | Item code: 023025 | Weight 48 kg/106 lbs | Volume 6,3 m<sup>3</sup>/222,48 cu ft | COM (Customer Own Material): 6,5 m/7,1 yd (plain fabric only)

**Collection:** Original, spirited and charming, DAYDREAM is pure DEDON DNA, adding character to any setting, indoors or out. With its undulating lines, Viennese cane-weaving pattern and generous proportions, the four-poster canopy daybed is perfect for laying about, solo or with loved ones, reading a book, sipping a glass, conversing, having a splash or drifting in and out of dreams.

**Daybed:** With its elegant seat, side rest, backrest, poles and canopy, the supremely comfortable daybed brings a touch of fantasy to any garden setting.

DEDON

Frame: Aluminum

Finishing: Electrostatic powder-coated in a color similar to that of the DEDON Fiber.

Canopy: The DAYDREAM canopy fabric is made of 90% polyester and 10% linen.

Characteristics: Dreamy, imaginative, romantic, distinctive, relaxing

Frame maintenance: Clean with a soft cloth and warm water.