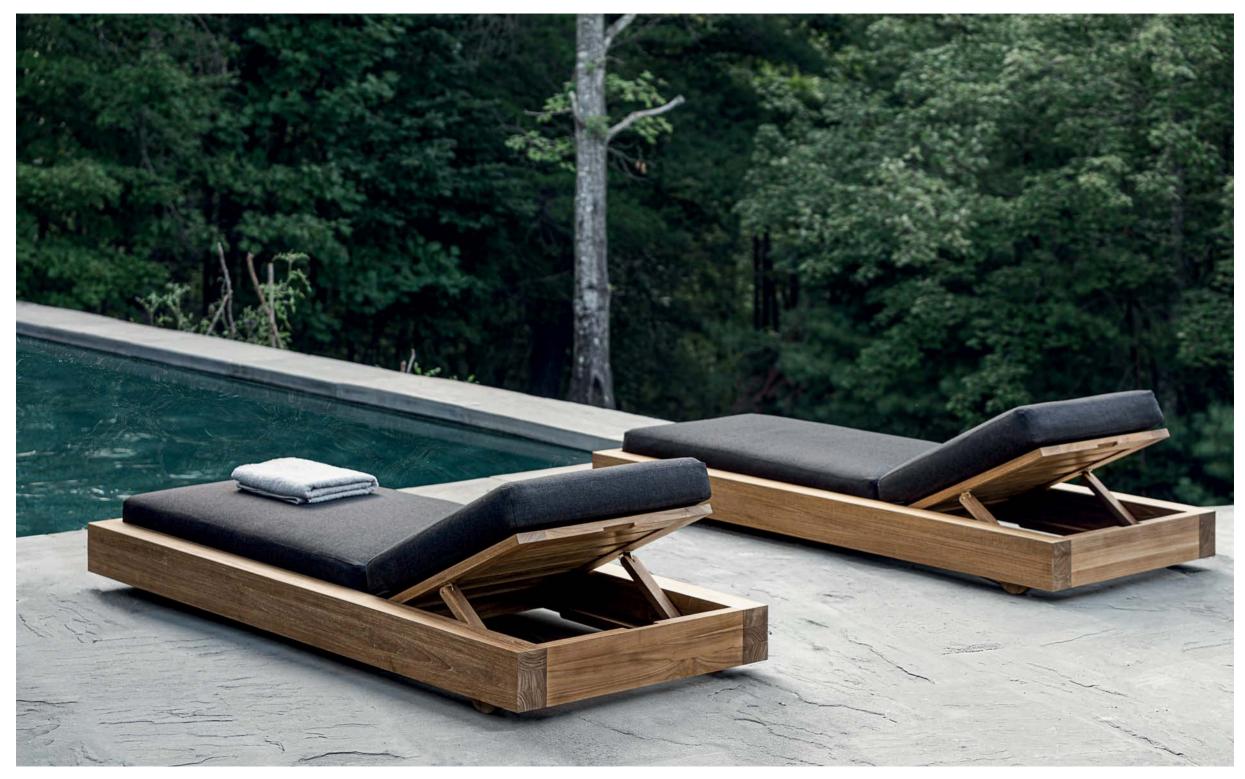

### — TEAK WOOD

Teak wood is one of the strongest and most durable hardwoods. It's high oil content and tight wood grain, repel water and withstand wear. Teak is a low maintenance material that preforms well when exposed to extreme weather conditions. Danao exclusively selects sustainable, responsibly harvested teak wood