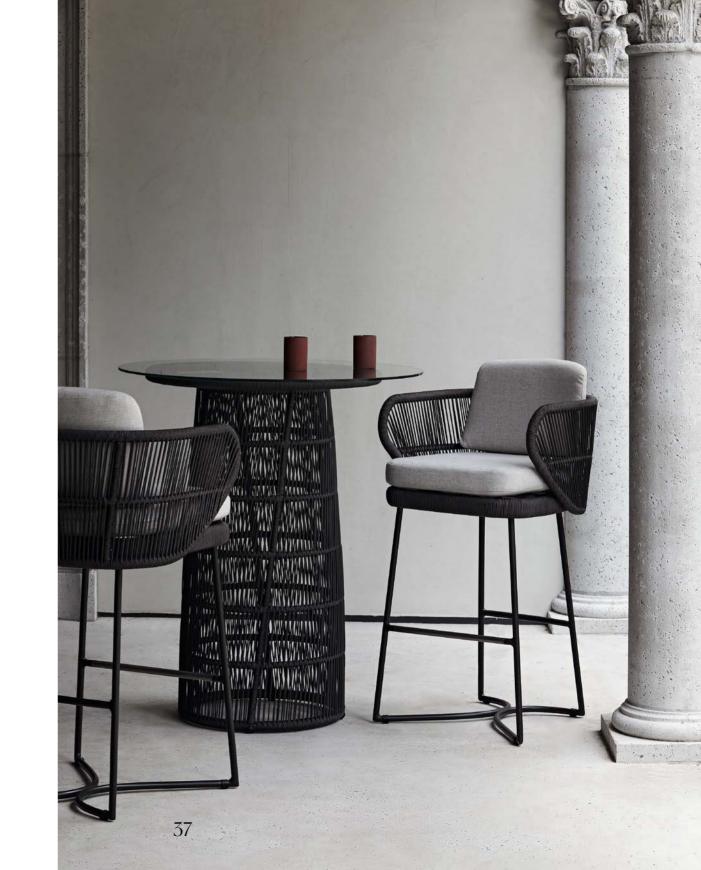

32 designed by Monica Armani TOPANGA

**CUFF** 

Optimal design and engineering are achieved through a rhythmically layered custom weave over a contract grade aluminum frame.

Each detail is thoughtfully executed, creating products that cultivate a serene atmosphere bolstered by extraordinary design.