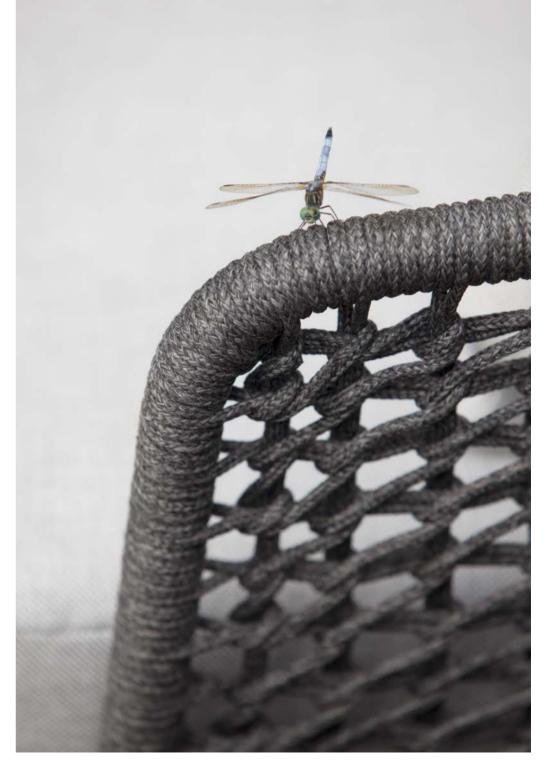

### - SIGNATURE ROPE

Danao's signature 100% solution dyed Polypropylene rope is dyed to ensure long-lasting and fade resistant color. Additionally, it is developed in order to resist stretching and retain its shape.