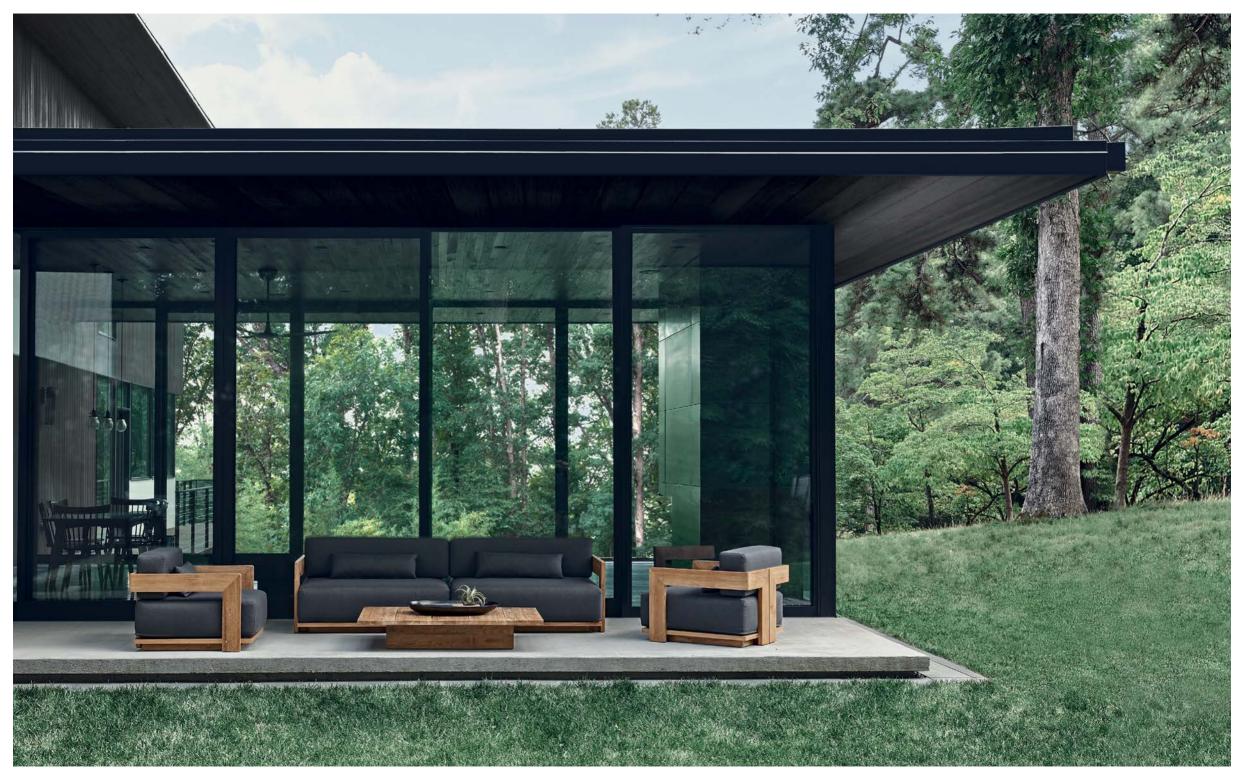

32 designed by Monica Armani TOPANGA

**CUFF** 

Optimal design and engineering are achieved through a rhythmically layered custom weave over a contract grade aluminum frame.

Each detail is thoughtfully executed, creating products that cultivate a serene atmosphere bolstered by extraordinary design.