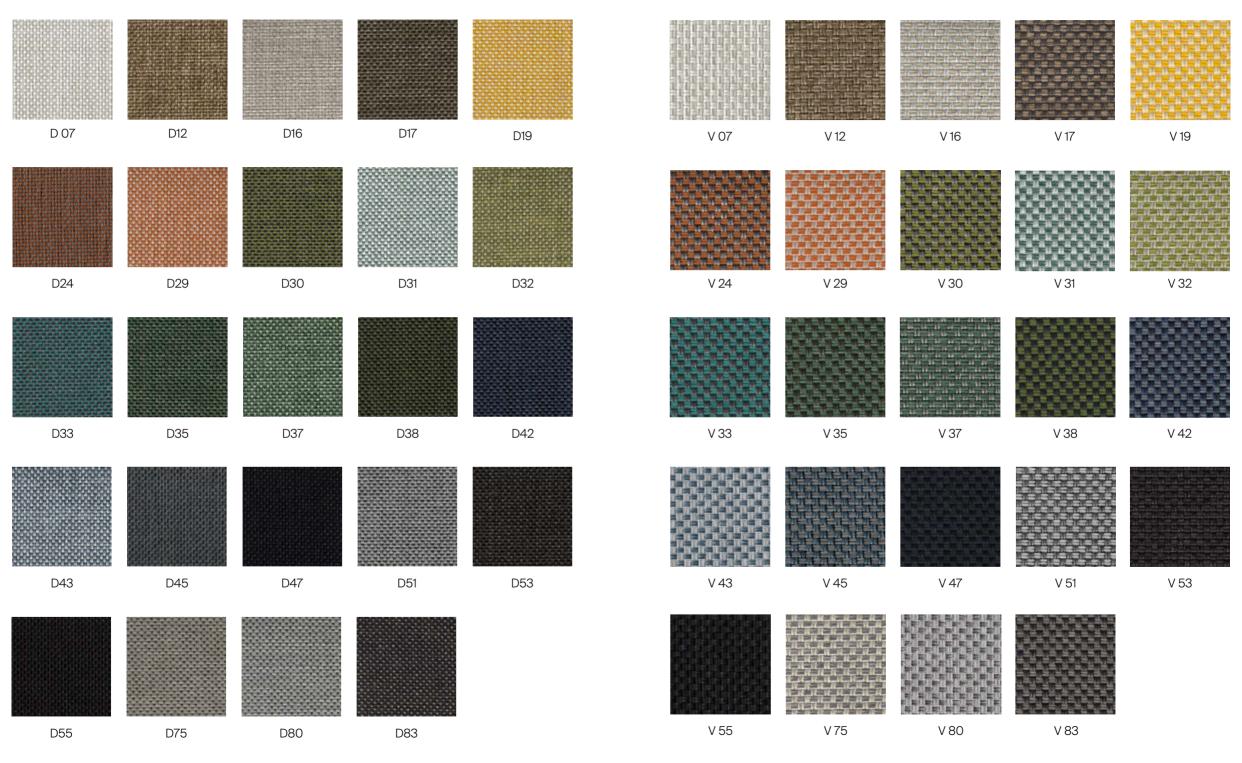

### FABRICS and CUSHIONS

DANAO's Grade B - Luxury Inside/Out Performance Fabrics are 100% solution dyed polypropylene for exceptionally brilliant color and high temperature-resistance. Our sewing technique employs color-matched, over-edged sewing seams to eliminate fraying or unraveling.