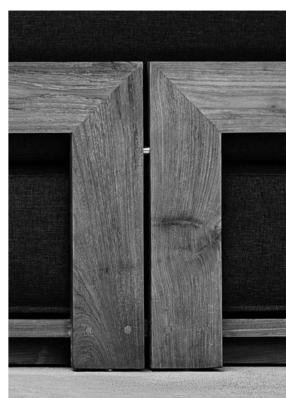

### — TEAK WOOD

Teak wood is one of the strongest and most durable hardwoods. It's high oil content and tight wood grain, repel water and withstand wear. Teak is a low maintenance material that preforms well when exposed to extreme weather conditions. Danao exclusively selects sustainable, responsibly harvested teak wood