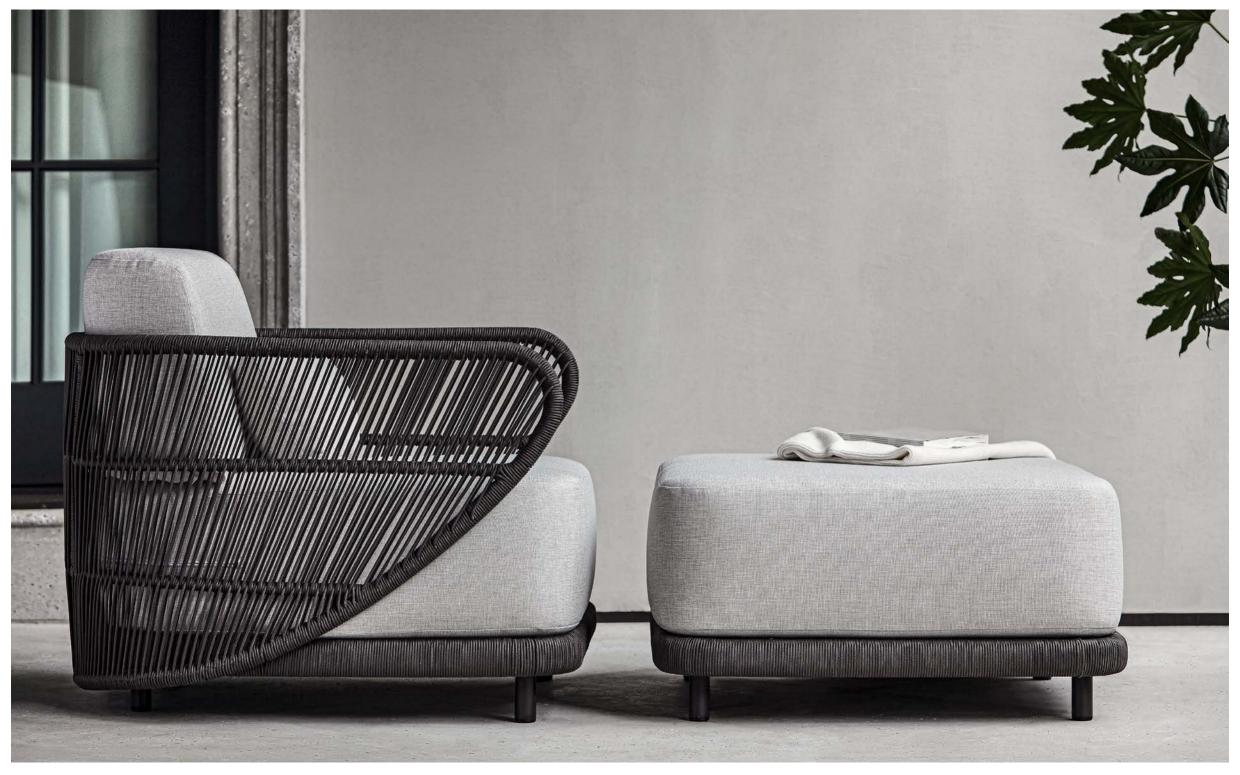

32 designed by Monica Armani TOPANGA

**CUFF** 

Optimal design and engineering are achieved through a rhythmically layered custom weave over a contract grade aluminum frame.

Each detail is thoughtfully executed, creating products that cultivate a serene atmosphere bolstered by extraordinary design.