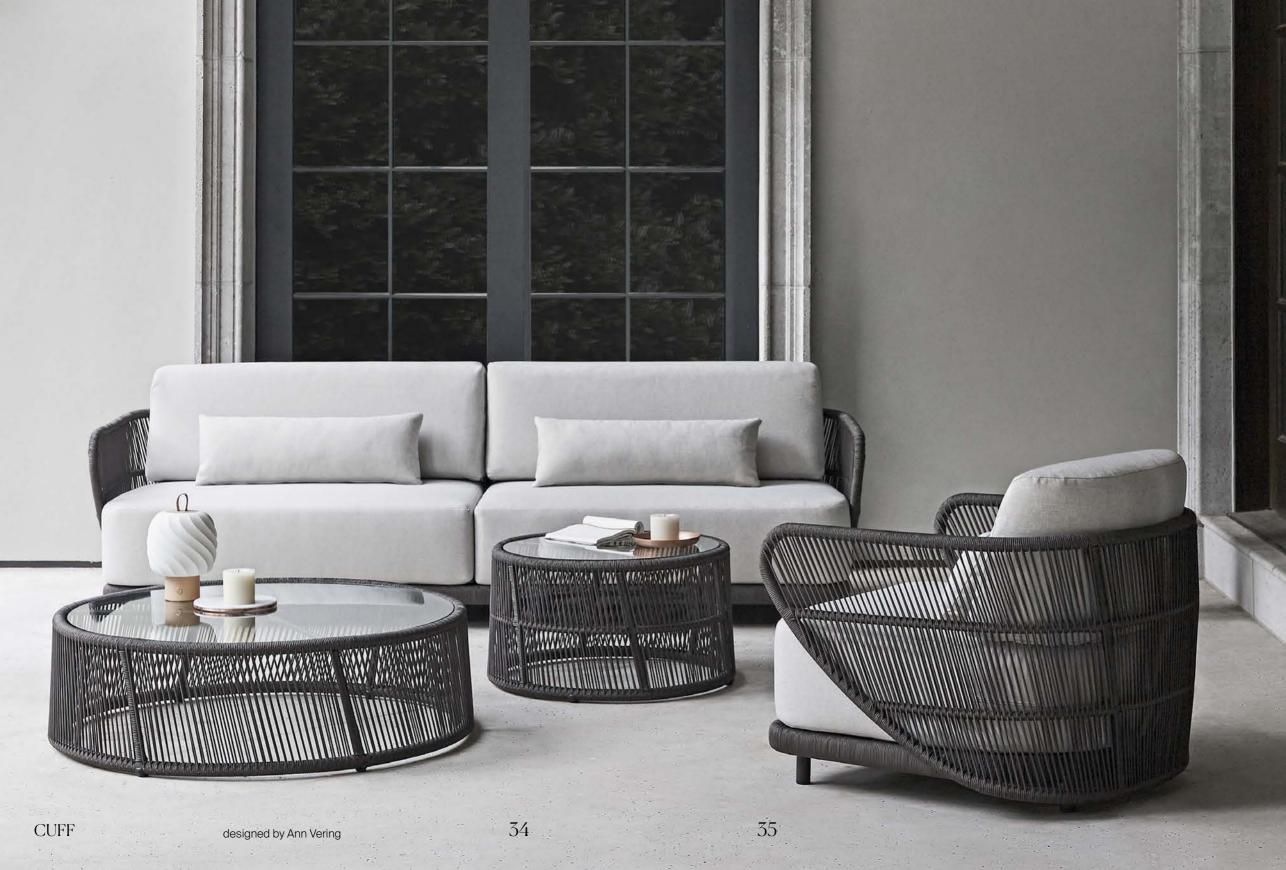

32 designed by Monica Armani TOPANGA

**CUFF** 

Optimal design and engineering are achieved through a rhythmically layered custom weave over a contract grade aluminum frame.

Each detail is thoughtfully executed, creating products that cultivate a serene atmosphere bolstered by extraordinary design.