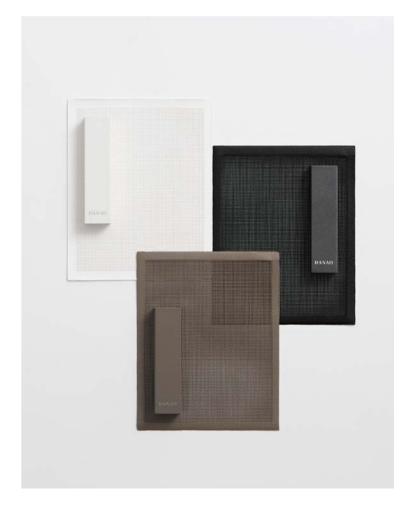

### FABRICS and CUSHIONS

DANAO's Grade B - Luxury Inside/Out Performance Fabrics are 100% solution dyed polypropylene for exceptionally brilliant color and high temperature-resistance. Our sewing technique employs color-matched, over-edged sewing seams to eliminate fraying or unraveling.

Cushions are made with high quality, reticulated Quick Dry foam with high to mid density. Each custom made cushion is tailored for comfort and retention of its crisp shape while allowing moisture to quickly pass through. All cushions are wrapped with Haynes Dacron wrap that is antimicrobial, hypo allergenic and water repellent.