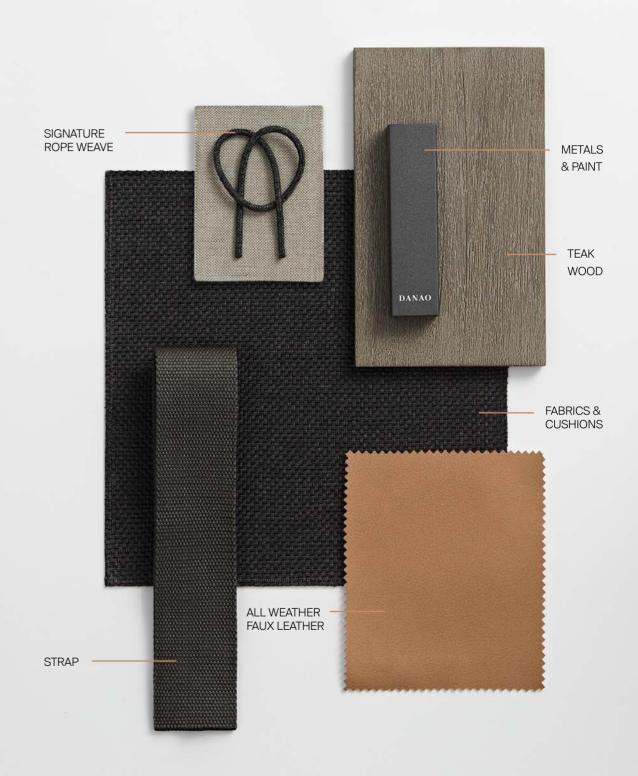

### - METALS

Danao uses commercial grade aluminum 6063-T5/T6 as well as stainless steel 304 for strength and integrity. Die-cast aluminum components are used for maximum precision and consistency. We utilize full TIG welds that are sanded and meticulously polished to avoid weld lines and give the impression of a singular piece of metal without seams or joints. All furniture hardware is made from stainless steel to prevent rust and corrosion.

### FABRICS and CUSHIONS

DANAO's Grade B - Luxury Inside/Out Performance Fabrics are 100% solution dyed polypropylene for exceptionally brilliant color and high temperature-resistance. Our sewing technique employs color-matched, over-edged sewing seams to eliminate fraying or unraveling.

### - SIGNATURE ROPE

Danao's signature 100% solution dyed Polypropylene rope is dyed to ensure long-lasting and fade resistant color. Additionally, it is developed in order to resist stretching and retain its shape.

### — ALL WEATHER FAUX LEATHER

First in its class, DANAO All Weather Faux Leather, a polyurethane material that features a subtly textured aesthetic and a beautiful, well-balanced color palette. Each piece is hand-selected for the ultimate in comfort and is renowned for its water repellancy, solar endurance and colorfastness.

### — TEAK WOOD

Teak wood is one of the strongest and most durable hardwoods. It's high oil content and tight wood grain, repel water and withstand wear. Teak is a low maintenance material that preforms well when exposed to extreme weather conditions. Danao exclusively selects sustainable, responsibly harvested teak wood